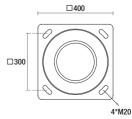

### D Base diameter: Ø200 FLANGED Ø Pole Weight\* Straight Flange Pole Code [kg] Height\*[m] Length [m] Code\*\* 5 97,9 4 PAFC.D200.T003 F0903B 6 125,4

\* Total weight of unpainted pole with the given flange (FOXXXB) without additional accessories. \*\* Refer to page 86-87 for flange and anchorage details.

## F0903B

D A

**(ii)** 

Н

Access door [mm]: 400\*100 Opening position [mm]: 500

Bracket Length [mm]: 4000 - 7000

Bracket Height [mm]: 5500 -6500