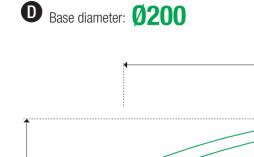

## **Description:**

Base diameter: Ø200 Height range: 4 to 7 m Pole material: Aluminium 6063-T6 Reinforced column: Aluminium 6063-T6

Designed per requirements of EN40 standards.

\* Due to the topography differences per region, kindly get in touch with us with the details of the location to provide you with an accurate static report.

### D Base diameter: Ø200 FLANGED Ø Pole Weight\* Straight Flange Pole Code [kg] Height\*[m] Length [m] Code\*\* 5 97,9 4 PAFC.D200.T003 F0903B 6 125,4

\* Total weight of unpainted pole with the given flange (FOXXXB) without additional accessories. \*\* Refer to page 86-87 for flange and anchorage details.